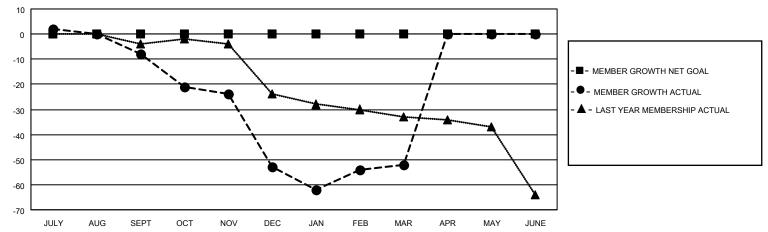

## MONTHLY MEMBERSHIP PROGRESS REPORT

LOCATION WYOMING District 15 Results as of: 3/31/2021

| Clubs         |               |             |               | Members               |                        |                         |                                                    |  |
|---------------|---------------|-------------|---------------|-----------------------|------------------------|-------------------------|----------------------------------------------------|--|
|               | RESULTS FOR   | R 2020-2021 |               | RESULTS FOR 2020-2021 |                        |                         |                                                    |  |
| QUARTER       | NEW CLUB GOAL | NEW CLUBS   | DROPPED CLUBS | QUARTER MEM           | BER GROWTH NET<br>GOAL | MEMBER GROWTH<br>ACTUAL | DROPPED<br>MEMBERS ACTUAL<br>(including transfers) |  |
| JULY/AUG/SEPT | 0             | 0           | 0             | JULY/AUG/SEPT         | 0                      | 25                      | 21                                                 |  |
| OCT/NOV/DEC   | 0             | 0           | 0             | OCT/NOV/DEC           | 0                      | 13                      | 56                                                 |  |
| JAN/FEB/MAR   | 0             | 0           | 0             | JAN/FEB/MAR           | 0                      | 25                      | 23                                                 |  |
| APR/MAY/JUNE  | 0             | 0           | 0             | APR/MAY/JUNE          | 0                      | 0                       | 0                                                  |  |

## GOALS AND ACTUAL MEMBERS CUMULATIVE

| DROPPED CLUBS: 0 |     | 14 CLUBS OF 40 ADDED 1 OR MORE<br>NEW MEMBERS | GENDER DISTRIBUTION  MALE 749 (80.28%) |              |     |
|------------------|-----|-----------------------------------------------|----------------------------------------|--------------|-----|
| DROPPED MEMBERS  |     |                                               | FEMALE                                 | 184 (19.72%) |     |
| DECEASED         | 22  | CLICK HERE FOR CUMULATIVE                     | TOTAL FAMILY UNIT MEMBERS              |              | 111 |
| CLUB CANCELLED   | 0   | MEMBERSHIP DATA                               |                                        |              | 56  |
| OTHER 78         |     |                                               | FAMILY MEMBERS PAYING HALF DUES        |              | 50  |
| TOTAL            | 100 |                                               |                                        |              |     |